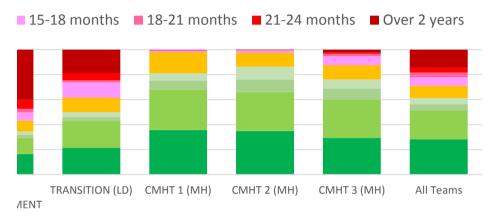

| CARE       |            |        |        |        |           |
|------------|------------|--------|--------|--------|-----------|
| MANAGEMENT | TRANSITION | CMHT 1 | CMHT 2 | CMHT 3 |           |
| (LD)       | (LD)       | (MH)   | (MH)   | (MH)   | All Teams |
| 119        | 26         | 89     | 153    | 163    | 1,592     |
| 94         | 26         | 81     | 138    | 171    | 1,296     |
| 17         | 4          | 18     | 44     | 50     | 290       |
| 20         | 5          | 15     | 45     | 40     | 287       |
| 63         | 14         | 42     | 49     | 64     | 546       |
| 47         | 15         | 2      | 8      | 40     | 392       |
| 22         | 2          | 3      | 1      | 11     | 212       |
| 51         | 7          |        | 2      | 5      | 215       |
| 292        | 23         |        |        | 13     | 821       |
| 725        | 122        | 250    | 440    | 557    | 5,651     |