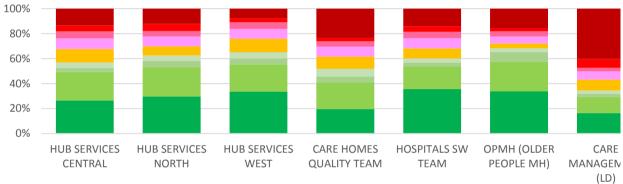

| WOST RECEIL        | пор      | пор      | пор      | LARE    |           |             |
|--------------------|----------|----------|----------|---------|-----------|-------------|
| Assessment Carried | SERVICES | SERVICES | SERVICES | HOMES   | HOSPITALS | OPMH (OLDER |
| out by Team        | CENTRAL  | NORTH    | WEST     | QUALITY | SW TEAM   | PEOPLE MH)  |
| Up to 6 months     | 176      | 287      | 218      | 107     | 174       | 80          |
| 6 -10 months       | 152      | 229      | 142      | 117     | 90        | 56          |
| 10 -11 months      | 21       | 46       | 31       | 25      | 15        | 19          |
| 11-12 months       | 29       | 43       | 32       | 35      | 16        | 7           |
| 12-15 months       | 72       | 70       | 70       | 53      | 40        | 9           |
| 15-18 months       | 56       | 76       | 51       | 44      | 40        | 13          |
| 18-21 months       | 38       | 42       | 35       | 23      | 25        | 10          |
| 21-24 months       | 31       | 56       | 21       | 14      | 22        | 6           |
| Over 2 years       | 90       | 118      | 50       | 129     | 69        | 37          |
| Total              | 665      | 967      | 650      | 547     | 491       | 237         |